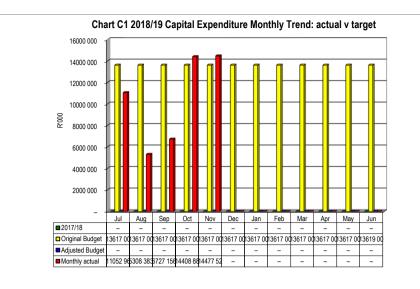

## Municipal In-year reports & supporting tables

mSCOA Version 6.1

**Click for Instructions!** 

Accountability

Transparency

Information & service delivery