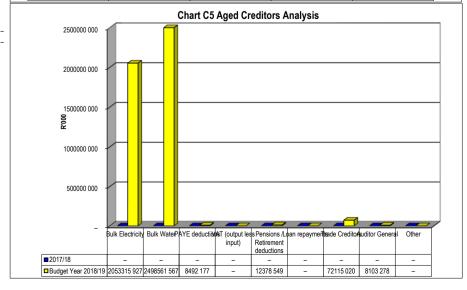

|  |  |
| Households      | 2 456 543 | 2 532 518          |  |  |  |

# Chart C5 Aged Creditors Analysis

|                  | Bulk Electricity B | ulk Water | PAYE deductio VAT | (output les Pe | ensions / Reti Loan | repaymen Tra | ade Creditors Au | ditor Genera Othe | r |
|------------------|--------------------|-----------|-------------------|----------------|---------------------|--------------|------------------|-------------------|---|
| 2017/18          | -                  | -         | -                 | -              | -                   | -            | -                | -                 |   |
| Budget Veer 2019 | 2.052.246          | 2 400 562 | 0.402             |                | 12 270              |              | 70 115           | 0.402             |   |