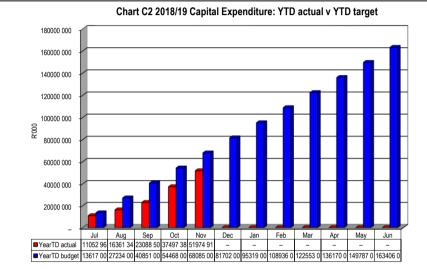

## Municipal In-year reports & supporting tables

mSCOA Version 6.1

**Click for Instructions!** 

Accountability

Transparency

Information & service delivery