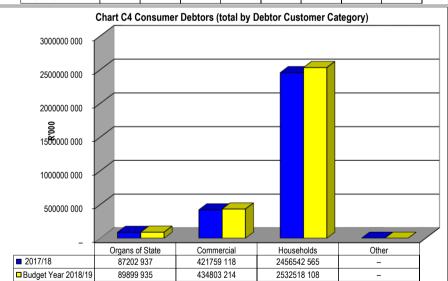

## Municipal In-year reports & supporting tables

mSCOA Version 6.1

**Click for Instructions!** 

Accountability

Transparency

Information & service delivery